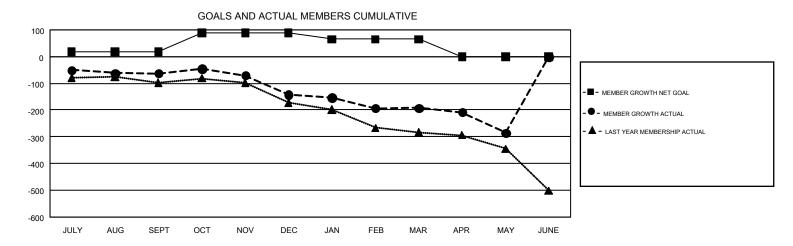

## GMT Constitutional Area 7, Group B

GMT: CLIFFORD HEYWOOD

REPORT DOES NOT INCLUDE CLUBS IN UNDISTRICTED AREAS.

| Clubs                 |               |           |               | Members               |                           |                         |                                                    |  |
|-----------------------|---------------|-----------|---------------|-----------------------|---------------------------|-------------------------|----------------------------------------------------|--|
| RESULTS FOR 2017-2018 |               |           |               | RESULTS FOR 2017-2018 |                           |                         |                                                    |  |
| QUARTER               | NEW CLUB GOAL | NEW CLUBS | DROPPED CLUBS | QUARTER               | MEMBER GROWTH NET<br>GOAL | MEMBER GROWTH<br>ACTUAL | DROPPED<br>MEMBERS ACTUAL<br>(including transfers) |  |
| JULY/AUG/SEPT         | 2             | 0         | 4             | JULY/AUG/SEPT         | 18                        | 209                     | 235                                                |  |
| OCT/NOV/DEC           | 4             | 0         | 0             | OCT/NOV/DEC           | 71                        | 220                     | 264                                                |  |
| JAN/FEB/MAR           | 1             | 1         | 3             | JAN/FEB/MAR           | -24                       | 180                     | 196                                                |  |
| APR/MAY/JUNE          | 0             | 0         | 0             | APR/MAY/JUNE          | -65                       | 161                     | 227                                                |  |