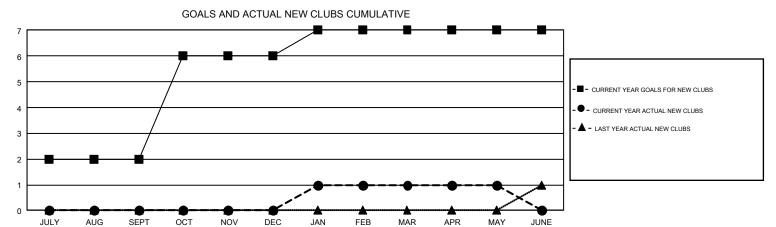

## GMT Constitutional Area 7, Group B

GMT: CLIFFORD HEYWOOD

REPORT DOES NOT INCLUDE CLUBS IN UNDISTRICTED AREAS.

| Clubs                 |               |           |               | Members               |                           |                         |                                                    |  |
|-----------------------|---------------|-----------|---------------|-----------------------|---------------------------|-------------------------|----------------------------------------------------|--|
| RESULTS FOR 2017-2018 |               |           |               | RESULTS FOR 2017-2018 |                           |                         |                                                    |  |
| QUARTER               | NEW CLUB GOAL | NEW CLUBS | DROPPED CLUBS | QUARTER               | MEMBER GROWTH NET<br>GOAL | MEMBER GROWTH<br>ACTUAL | DROPPED<br>MEMBERS ACTUAL<br>(including transfers) |  |
| JULY/AUG/SEPT         | 2             | 0         | 4             | JULY/AUG/SEPT         | 18                        | 209                     | 235                                                |  |
| OCT/NOV/DEC           | 4             | 0         | 0             | OCT/NOV/DEC           | 71                        | 220                     | 264                                                |  |
| JAN/FEB/MAR           | 1             | 1         | 3             | JAN/FEB/MAR           | -24                       | 180                     | 196                                                |  |
| APR/MAY/JUNE          | 0             | 0         | 0             | APR/MAY/JUNE          | -65                       | 161                     | 227                                                |  |